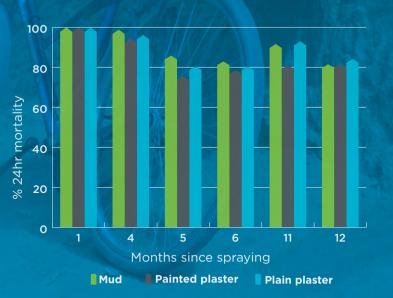

# Performance

Large scale field trials in Uganda (Figure 1), Malawi (Figure 2) and Tanzania (Figure 3) demonstrate the long-lasting performance of ICON 10CS.

ICON 10CS consistently provides more than 9 months residual control of *Anopheles* spp. on various typical household surfaces including mud, thatch, plaster and painted plaster.

Figure 1. Long-lasting control of *Anopheles gambiae* with Icon 10CS in Uganda (Kolaczinski *et al.*, 2007)