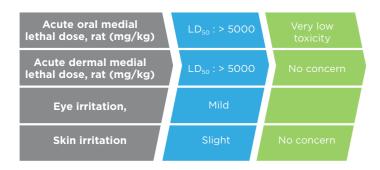

## Safety profile

Icon 10CS has an excellent human and environmental safety profile.

Icon 10CS presents no significant risk to spray operators, householders or the environment when used as directed.

Icon 10CS is in a low WHO hazard category – class 3 – 'unlikely to present acute hazard in normal use'.

# Very favorable low toxicity profile of Icon 10CS

- Long-lasting residual control on a wide range of surfaces
- Potential for just one application per year covering both raining seasons
- Patented unit dose sachets no measuring — accurate dosing